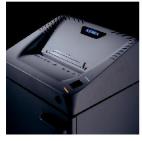

## **KOBRA240.1S4**

Throat width: 240mm

Security level DIN 66399: P-2 O-2 T-2 E-2

Security level DIN 32757: 2

Shred size: 3,8mm **straight cut** 

Paper capacity\*: 24-26 A4 70gr; 20-22 A4 80gr

Shreddable Materials: Paper, Credit Cards, Credit Cards with chip,

CABINET attractive 40 litre cabinet mounted on casters

Led Indicators
Easy to operate ON OFF
Reverse switch, with LED
signal for bag full
or open door

Chain heavy duty chain drive system and metal gears