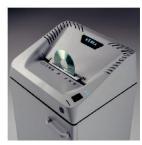

## **KOBRA240.1S4**

Throat width: 240mm

Security level DIN 66399: P-2 O-2 T-2 E-2

Security level DIN 32757: 2

Shred size: 3,8mm **straight cut** 

Paper capacity\*: 24-26 A4 70gr; 20-22 A4 80gr

Shreddable Materials: Paper, Credit Cards, Credit Cards with chip,

CABINET attractive 40 litre cabinet mounted on casters

Led Indicators
Easy to operate ON OFF
Reverse switch, with LED
signal for bag full
or open door

Chain heavy duty chain drive system and metal gears