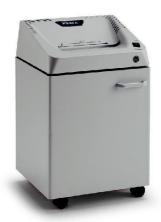

## **KOBRA240.1S4**

Throat width: 240mm

Security level DIN 66399: P-2 O-2 T-2 E-2

Security level DIN 32757: 2

Shred size: 3,8mm **straight cut** 

Paper capacity\*: 24-26 A4 70gr; 20-22 A4 80gr

Shreddable Materials: Paper, Credit Cards, Credit Cards with chip,

CDs/DVDs, Floppy disks

Speed: 0,09m/sec
Noise level: 55dba
Voltage: 230Volt
Power\*\*: 500Watt
Waste bag volume: 40 litres
Dimensions (WxDxH): 40x36x64cm

Weight: 24kg

EAN Code: 8 026064 999090

\* Capacity varies on supply power, weight, quality and grain of paper, operating temperature and blade lubrication

CABINET attractive 40 litre cabinet mounted on casters

Led Indicators
Easy to operate ON OFF
Reverse switch, with LED
signal for bag full
or open door

Chain heavy duty chain drive system and metal gears