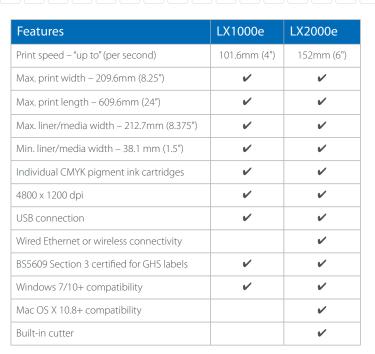

This durability supports applications such as bath and shower products, frozen or refrigerated foods, beverages and much more.

| Specification                 | 3                                                                                                                                                                 |                                                          |                                                         |
|-------------------------------|-------------------------------------------------------------------------------------------------------------------------------------------------------------------|----------------------------------------------------------|---------------------------------------------------------|
| Print Method:                 | Thermal inkjet                                                                                                                                                    |                                                          |                                                         |
| Print Resolutions:            | Up to 4800 dpi                                                                                                                                                    |                                                          |                                                         |
| Print Speeds<br>(per second): | Draft Mode:<br>Normal Mode:<br>High Quality Mode:                                                                                                                 | LX1000e<br>101.6mm (4")<br>33mm (1.3")<br>13.7mm (0.54") | LX2000e<br>152mm (6")<br>45.7mm (1.8")<br>20.3mm (0.8") |
| Print Head:                   | Replaceable print head                                                                                                                                            |                                                          |                                                         |
| Inks:                         | Individual pigment ink cartridges for cyan, magenta, yellow and black                                                                                             |                                                          |                                                         |
| Colours:                      | 16.7 million                                                                                                                                                      |                                                          |                                                         |
| Colour Matching:              | Z-Color™ colour matching software                                                                                                                                 |                                                          |                                                         |
| Print Width:                  | 12,7mm (0.5") - 210mm (8.25")                                                                                                                                     |                                                          |                                                         |
| Media Width:                  | 38.1mm (1.5") - 213mm (8.375")                                                                                                                                    |                                                          |                                                         |
| Media Types:                  | Roll-fed pressure-sensitive labels or roll-fed tags                                                                                                               |                                                          |                                                         |
| Media Sensing:                | Moveable see-through sensor for die-cut labels;<br>reflective sensor for labels and tags with black stripe;<br>can use continuous and pre-printed labels and tags |                                                          |                                                         |
| Supply Roll:                  | 152mm (6") maximum diameter on 76mm (3") core                                                                                                                     |                                                          |                                                         |
| Ink Level Warning:            | Calculates actual number of prints remaining based upon ink usage of graphics being printed (patent-pending).                                                     |                                                          |                                                         |
| Indicator Lights:             | Power, Pause, Ink                                                                                                                                                 |                                                          |                                                         |
| Controls:                     | Pause, Feed, Unload, Cancel                                                                                                                                       |                                                          |                                                         |
| Operating Systems:            | Windows 7/10+<br>Mac OS v10.8 or higher*                                                                                                                          |                                                          |                                                         |
| Data Interface:               | USB 2.0; External Control Port                                                                                                                                    |                                                          |                                                         |
| Label Design<br>Software:     | NiceLabel™ SE Primera Edition and BarTender Ultralite included. Can also be used with most other popular label design and graphics software programs.             |                                                          |                                                         |
| Electrical Rating:            | 12VDC, 5.0A                                                                                                                                                       |                                                          |                                                         |
| Power Requirements:           | 100-240VAC, 50/60 Hz, 1.7A                                                                                                                                        |                                                          |                                                         |
| Certifications:               | UL, UL-C, CE, FCC Class A                                                                                                                                         |                                                          |                                                         |
| Weight:                       | 20.4 kg (45 lbs.)                                                                                                                                                 |                                                          |                                                         |
| Dimensions:                   | 495mmW x 259mmH x 521mmD<br>(19.5"W x 10.2"H x 20.5"D)                                                                                                            |                                                          |                                                         |
| Connectivity:                 | Hi-Speed USB 2.0;<br>Built-in Wired Ethernet 10/100 Base-TX (RJ45)<br>Networking*;<br>Built-in wireless 802.11b/g/n Networking*                                   |                                                          |                                                         |