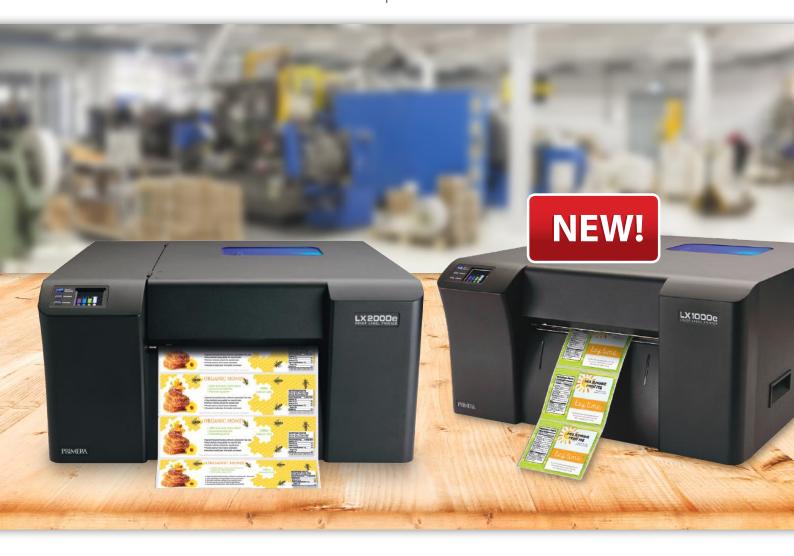

## LX100e LX200e COLOR LABEL PRINTER

Primera's **LX1000e** and **LX2000e** are pigment-based label printers capable of producing durable labels in large quantities. Large, separate ink cartridges for cyan, magenta, yellow and black keep cost per label low. The combination of pigment-based inks and various synthetic materials make LX1000e/LX2000e labels highly water and UV resistant.