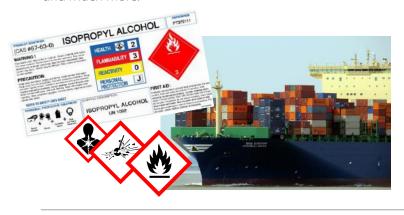

For those who need an extremely durable label or more specifically, a GHS (Globally Harmonized System) compliant label solution, LX1000e and LX2000e are the perfect choice. With their pigment ink and Primera Poly White Matte BS-certified (Section 2) label substrate, the LX1000e/LX2000e inks have passed Section 3, BS5609 testing. The testing included removal of print by adhesive tape, abrasion resistance and permanance of print evaluations under extreme conditions, including exposure to UV light and repeated salt spray and immersion. The material and printed images from LX1000e/LX2000e passed in all three categories.