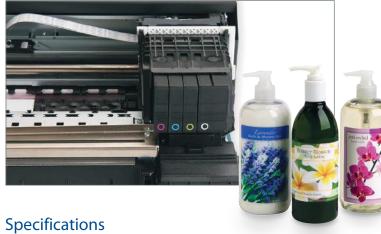

This durability supports applications such as bath and shower products, frozen or refrigerated foods, beverages and much more.

| Specification                 | 3                                                                                                                                                                 |                                                          |                                                         |
|-------------------------------|-------------------------------------------------------------------------------------------------------------------------------------------------------------------|----------------------------------------------------------|---------------------------------------------------------|
| Print Method:                 | Thermal inkjet                                                                                                                                                    |                                                          |                                                         |
| Print Resolutions:            | Up to 4800 dpi                                                                                                                                                    |                                                          |                                                         |
| Print Speeds<br>(per second): | Draft Mode:<br>Normal Mode:<br>High Quality Mode:                                                                                                                 | LX1000e<br>101.6mm (4")<br>33mm (1.3")<br>13.7mm (0.54") | LX2000e<br>152mm (6")<br>45.7mm (1.8")<br>20.3mm (0.8") |
| Print Head:                   | Replaceable print head                                                                                                                                            |                                                          |                                                         |
| Inks:                         | Individual pigment ink cartridges for cyan, magenta, yellow and black                                                                                             |                                                          |                                                         |
| Colours:                      | 16.7 million                                                                                                                                                      |                                                          |                                                         |
| Colour Matching:              | Z-Color™ colour matching software                                                                                                                                 |                                                          |                                                         |
| Print Width:                  | 12,7mm (0.5") - 210mm (8.25")                                                                                                                                     |                                                          |                                                         |
| Media Width:                  | 38.1mm (1.5") - 213mm (8.375")                                                                                                                                    |                                                          |                                                         |
| Media Types:                  | Roll-fed pressure-sensitive labels or roll-fed tags                                                                                                               |                                                          |                                                         |
| Media Sensing:                | Moveable see-through sensor for die-cut labels;<br>reflective sensor for labels and tags with black stripe;<br>can use continuous and pre-printed labels and tags |                                                          |                                                         |
| Supply Roll:                  | 152mm (6") maximum diameter on 76mm (3") core                                                                                                                     |                                                          |                                                         |
| Ink Level Warning:            | Calculates actual number of prints remaining based upon ink usage of graphics being printed (patent-pending).                                                     |                                                          |                                                         |
| Indicator Lights:             | Power, Pause, Ink                                                                                                                                                 |                                                          |                                                         |
| Controls:                     | Pause, Feed, Unload, Cancel                                                                                                                                       |                                                          |                                                         |
| Operating Systems:            | Windows 7/10+<br>Mac OS v10.8 or higher*                                                                                                                          |                                                          |                                                         |
| Data Interface:               | USB 2.0; External Control Port                                                                                                                                    |                                                          |                                                         |
| Label Design<br>Software:     | NiceLabel™ SE Primera Edition and BarTender Ultralite included. Can also be used with most other popular label design and graphics software programs.             |                                                          |                                                         |
| Electrical Rating:            | 12VDC, 5.0A                                                                                                                                                       |                                                          |                                                         |
| Power Requirements:           | 100-240VAC, 50/60 Hz, 1.7A                                                                                                                                        |                                                          |                                                         |
| Certifications:               | UL, UL-C, CE, FCC Class A                                                                                                                                         |                                                          |                                                         |
| Weight:                       | 20.4 kg (45 lbs.)                                                                                                                                                 |                                                          |                                                         |
| Dimensions:                   | 495mmW x 259mmH x 521mmD<br>(19.5"W x 10.2"H x 20.5"D)                                                                                                            |                                                          |                                                         |
| Connectivity:                 | Hi-Speed USB 2.0;<br>Built-in Wired Ethernet 10/100 Base-TX (RJ45)<br>Networking*;<br>Built-in wireless 802.11b/g/n Networking*                                   |                                                          |                                                         |